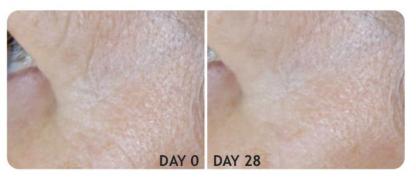

#### **DIAMONDUE EFFICACY; IN VIVO STUDY**

Antiwrinkle and Soothing effect after twice daily application during 4 weeks.

Reduction of crow feet wrinkles after twice daily application during 4 weeks, of a cream containing 0.3 % SCH DIAMOND PEPTIDE