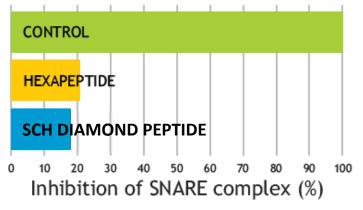

#### **AC HEXAPEPTIDE-8**

Inhibits wrinkle genesis by stopping Snare complex formation needed for neuronal exocytosis and muscle contraction