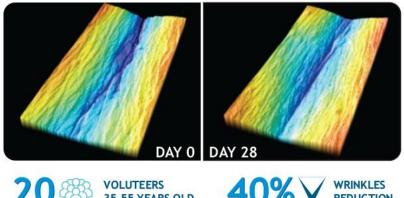

#### **DIAMONDUE EFFICACY; IN VIVO STUDY**

Antiwrinkle and Soothing effect after twice daily application during 4 weeks.

Reduction of crow feet wrinkles after twice daily application during 4 weeks, of a cream containing 0.3 % SCH DIAMOND PEPTIDE