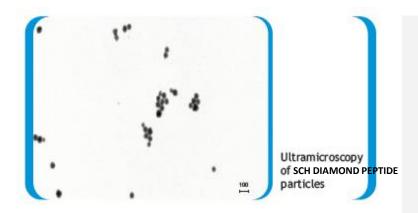

#### DIAMOND

- ₱ 100-300 nm particle size
- Assures fast and Deep skin penetration
- Provide vitality to the skin.