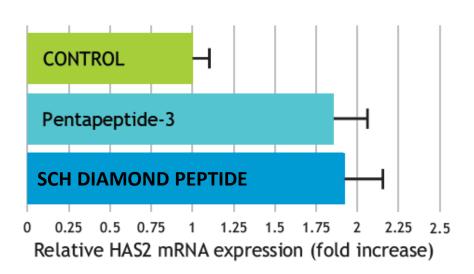

#### Stimulation of fibroblast proliferation and HAS2 mRNA expression in fibroblasts

## SCH DIAMOND PEPTIDE EFFECT ON FIBROBLAST PROLIFERATION

### HYALURONAN SYNTHASE 2 (HAS2) MRNA LEVEL IN FIBROBLASTS

HYALURONIC ACID SUPPORTS SKIN HYDRATATION
AND ASSURE OUR CELLS RECEIVE THE MOISTURE THEY NEED