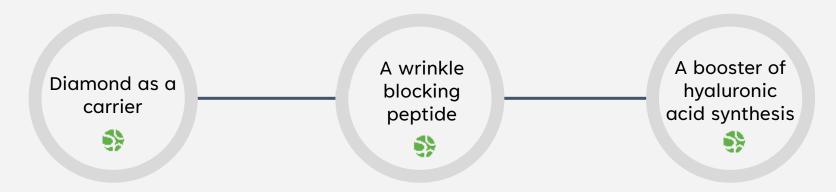

#### DIAMOND

- ₱ 100-300 nm particle size
- Assures fast and Deep skin penetration
- Provide vitality to the skin.

#### **AC HEXAPEPTIDE-8**

Inhibits wrinkle genesis by stopping Snare complex formation needed for neuronal exocytosis and muscle contraction

#### **PENTAPEPTIDE-3**

- HA synthesis activator
- Promote fibroblast turnover
- Filling and water retention