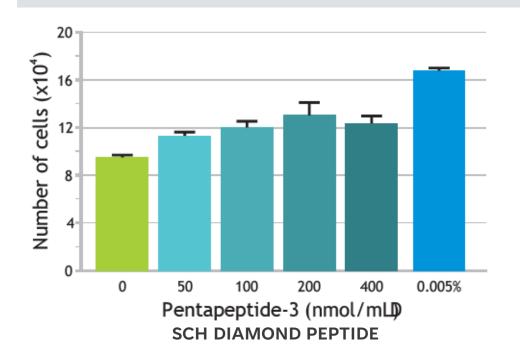

#### Stimulation of fibroblast proliferation and HAS2 mRNA expression in fibroblasts

## SCH DIAMOND PEPTIDE EFFECT ON FIBROBLAST PROLIFERATION