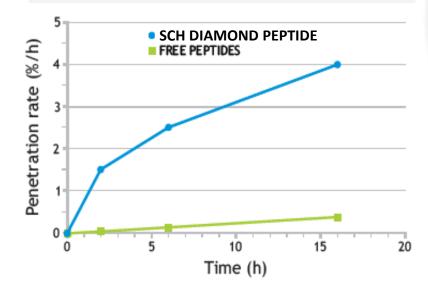

#### ROLE OF DIAMOND AS PEPTIDE CARRIER

SCH DIAMOND PEPTIDE

Penetration vs free peptides

in pig skin using Franz cells ▼

Peptide association to diamond accelerates 20 times peptide skin penetration. Faster skin penetration means faster cell action.