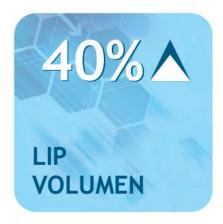

## Lipeptide efficacy, in vivo study

Results after using 3 time a day for 28 days

TRIPEPTIDE-32