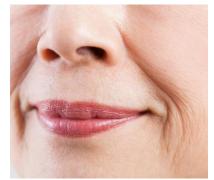

## Tripeptide-32

Tripeptide-32 is a peptide consisting of amino acids proline serine and threonine

Applied to lips, it has been shown to strengthen supportive elements.

Dramatically increases collagen I and III, minimizing fine lines and wrinkles while plumping the lips

4-fold increase in collagen synthesis by fibroblats in 48h

This **improves uneven textura** and the look of fine lines and also helps reverse a dehydrated appearance

RIPEPTIDE-32