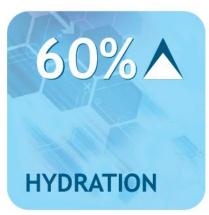

## Lipeptide efficacy, in vivo study

Results after using 3 time a day for 28 days

TRIPEPTIDE-32