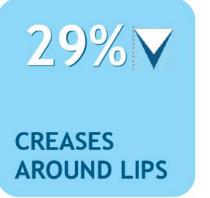

## Lipeptide efficacy, in vivo study

Results after using 3 time a day for 28 days

TRIPEPTIDE-32