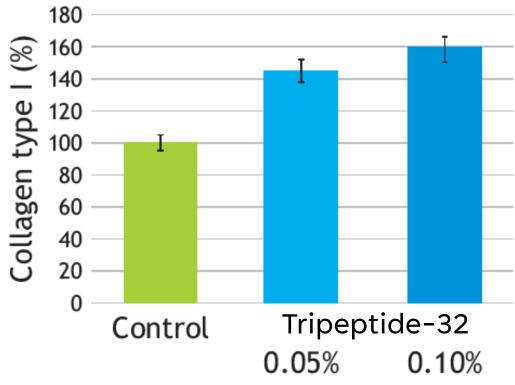

## Tripeptide-32

Tripeptide-32 is a peptide consisting of amino acids proline serine and threonine

Applied to lips, it has been shown to strengthen supportive elements.

Dramatically increases collagen I and III, minimizing fine lines and wrinkles while plumping the lips

4-fold increase in collagen synthesis by fibroblats in 48h

This **improves uneven textura** and the look of fine lines and also helps reverse a dehydrated appearance

RIPEPTIDE-32