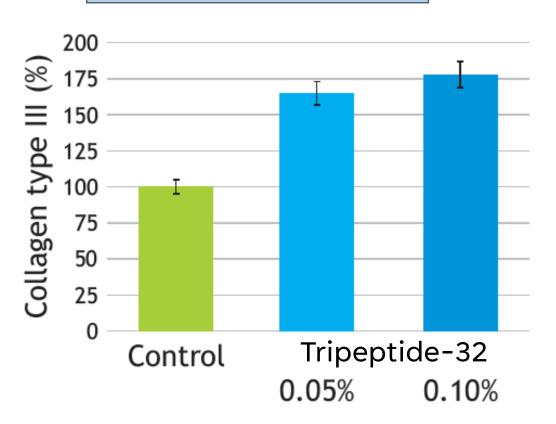

## Lipeptide boosts Collagen type III in HDF

TRIPEPTIDE-32

#### Tripeptide-32

## Lipeptide efficacy, in vivo study

Results after using 3 time a day for 28 days

TRIPEPTIDE-32