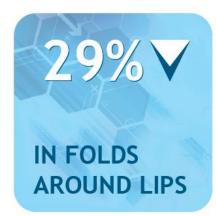

## Lipeptide efficacy, in vivo study

Results after using 3 time a day for 28 days

TRIPEPTIDE-32